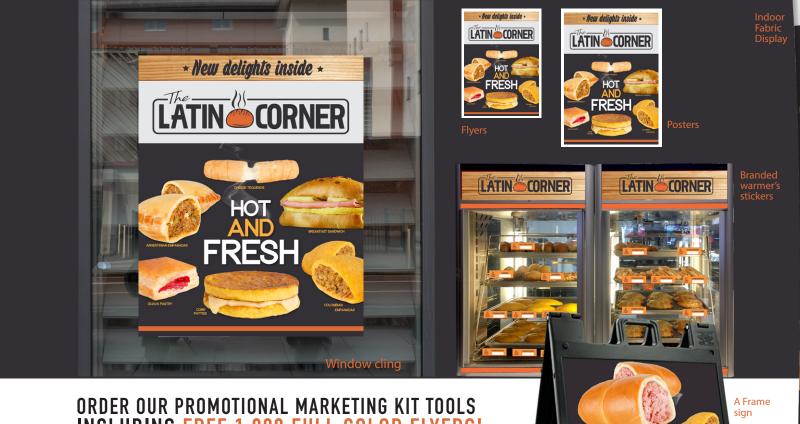

# **INCLUDING FREE 1,000 FULL COLOR FLYERS!**

| DESCRIPTION                 | SIZE    | QTY   | COST     |
|-----------------------------|---------|-------|----------|
| Window cling                | 24"x30" | 1     | \$10 ea. |
| A Sign plastic holder       | 24"x36" | 1     | \$80 ea. |
| A Frame Signs (2)           | 24"x36" | 2     | \$30 ea. |
| Fabric Tube Hardware        | 24"x90" | 1     | \$40 ea. |
| Fabric printed sign         | 24"x90" | 1     | \$60 ea. |
| Full color posters          | 11"x17" | 5     | \$3 ea.  |
| FREE full color flyers      | 6"x4"   | 1,000 | FREE     |
| Branded warmer stickers set | N/A     | 1     | FREE     |
| Branded price stickers set  | N/A     | 1     | FREE     |