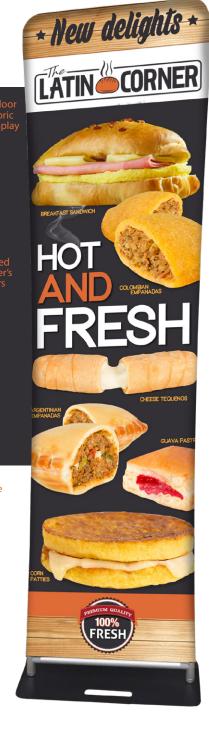

# **INCLUDING FREE 1,000 FULL COLOR FLYERS!**

| DESCRIPTION                 | SIZE    | QTY   | COST     |
|-----------------------------|---------|-------|----------|
| Window cling                | 24"x30" | 1     | \$10 ea. |
| A Sign plastic holder       | 24"x36" | 1     | \$80 ea. |
| A Frame Signs (2)           | 24"x36" | 2     | \$30 ea. |
| Fabric Tube Hardware        | 24"x90" | 1     | \$40 ea. |
| Fabric printed sign         | 24"x90" | 1     | \$60 ea. |
| Full color posters          | 11"x17" | 5     | \$3 ea.  |
| FREE full color flyers      | 6"x4"   | 1,000 | FREE     |
| Branded warmer stickers set | N/A     | 1     | FREE     |
| Branded price stickers set  | N/A     | 1     | FREE     |